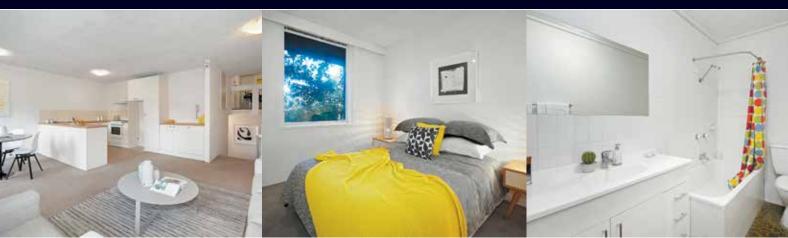

## SECURE AND SPACIOUS ON THIRD FLOOR

- Elevated split-level apartment in the City Edge complex
- North facing sun-filled balcony
- Ready for immediate occupation

Entry with study alcove, then step down to appointed spacious kitchen and open plan living and dining with large north facing sun filled balcony.

Lower level leads to two bedrooms (each with built in robes and main with ensuite) and second bathroom incorporating laundry. There is internal storage, split system heating/cooling, and undercover car park. 77sqm internally and 7sqm of balcony (approx.) Moments from public transport, Botanical Gardens/St Kilda Road precinct, Clarendon Street, CBD, restaurants and more.