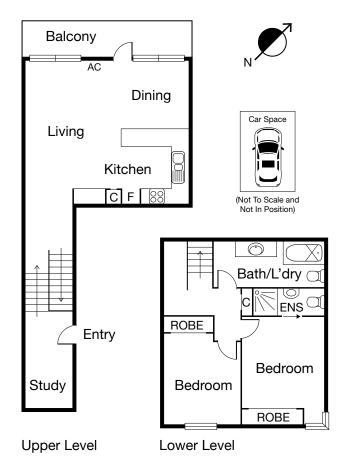

## SECURE AND SPACIOUS ON THIRD FLOOR

- Elevated split-level apartment in the City Edge complex
- North facing sun-filled balcony
- Ready for immediate occupation

Entry with study alcove, then step down to appointed spacious kitchen and open plan living and dining with large north facing sun filled balcony.

Lower level leads to two bedrooms (each with built in robes and main with ensuite) and second bathroom incorporating laundry. There is internal storage, split system heating/cooling, and undercover car park. 77sqm internally and 7sqm of balcony (approx.) Moments from public transport, Botanical Gardens/St Kilda Road precinct, Clarendon Street, CBD, restaurants and more.