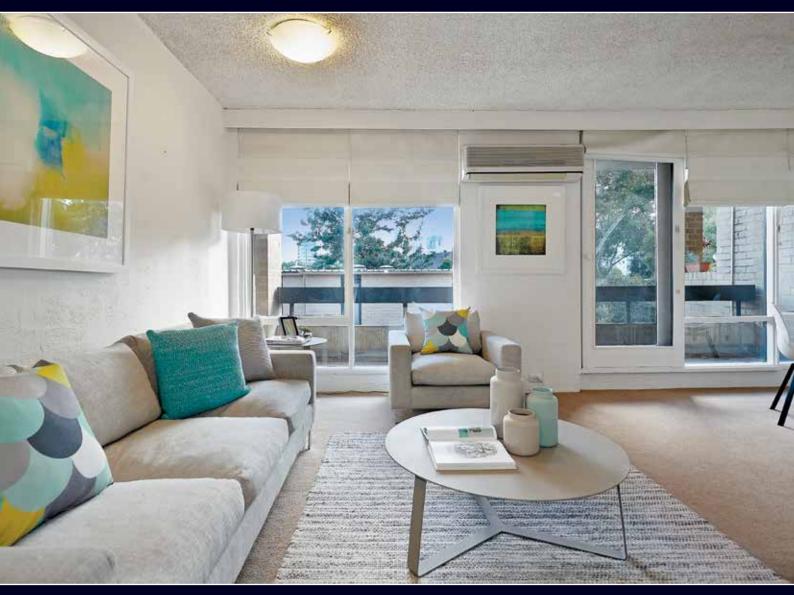

## SECURE AND SPACIOUS ON THIRD FLOOR

- Elevated split-level apartment in the City Edge complex
- North facing sun-filled balcony
- Ready for immediate occupation

Entry with study alcove, then step down to appointed spacious kitchen and open plan living and dining with large north facing sun filled balcony.

Lower level leads to two bedrooms (each with built in robes and main with ensuite) and second bathroom incorporating laundry. There is internal storage, split system heating/cooling, and undercover car park. 77sqm internally and 7sqm of balcony (approx.) Moments from public transport, Botanical Gardens/St Kilda Road precinct, Clarendon Street, CBD, restaurants and more.